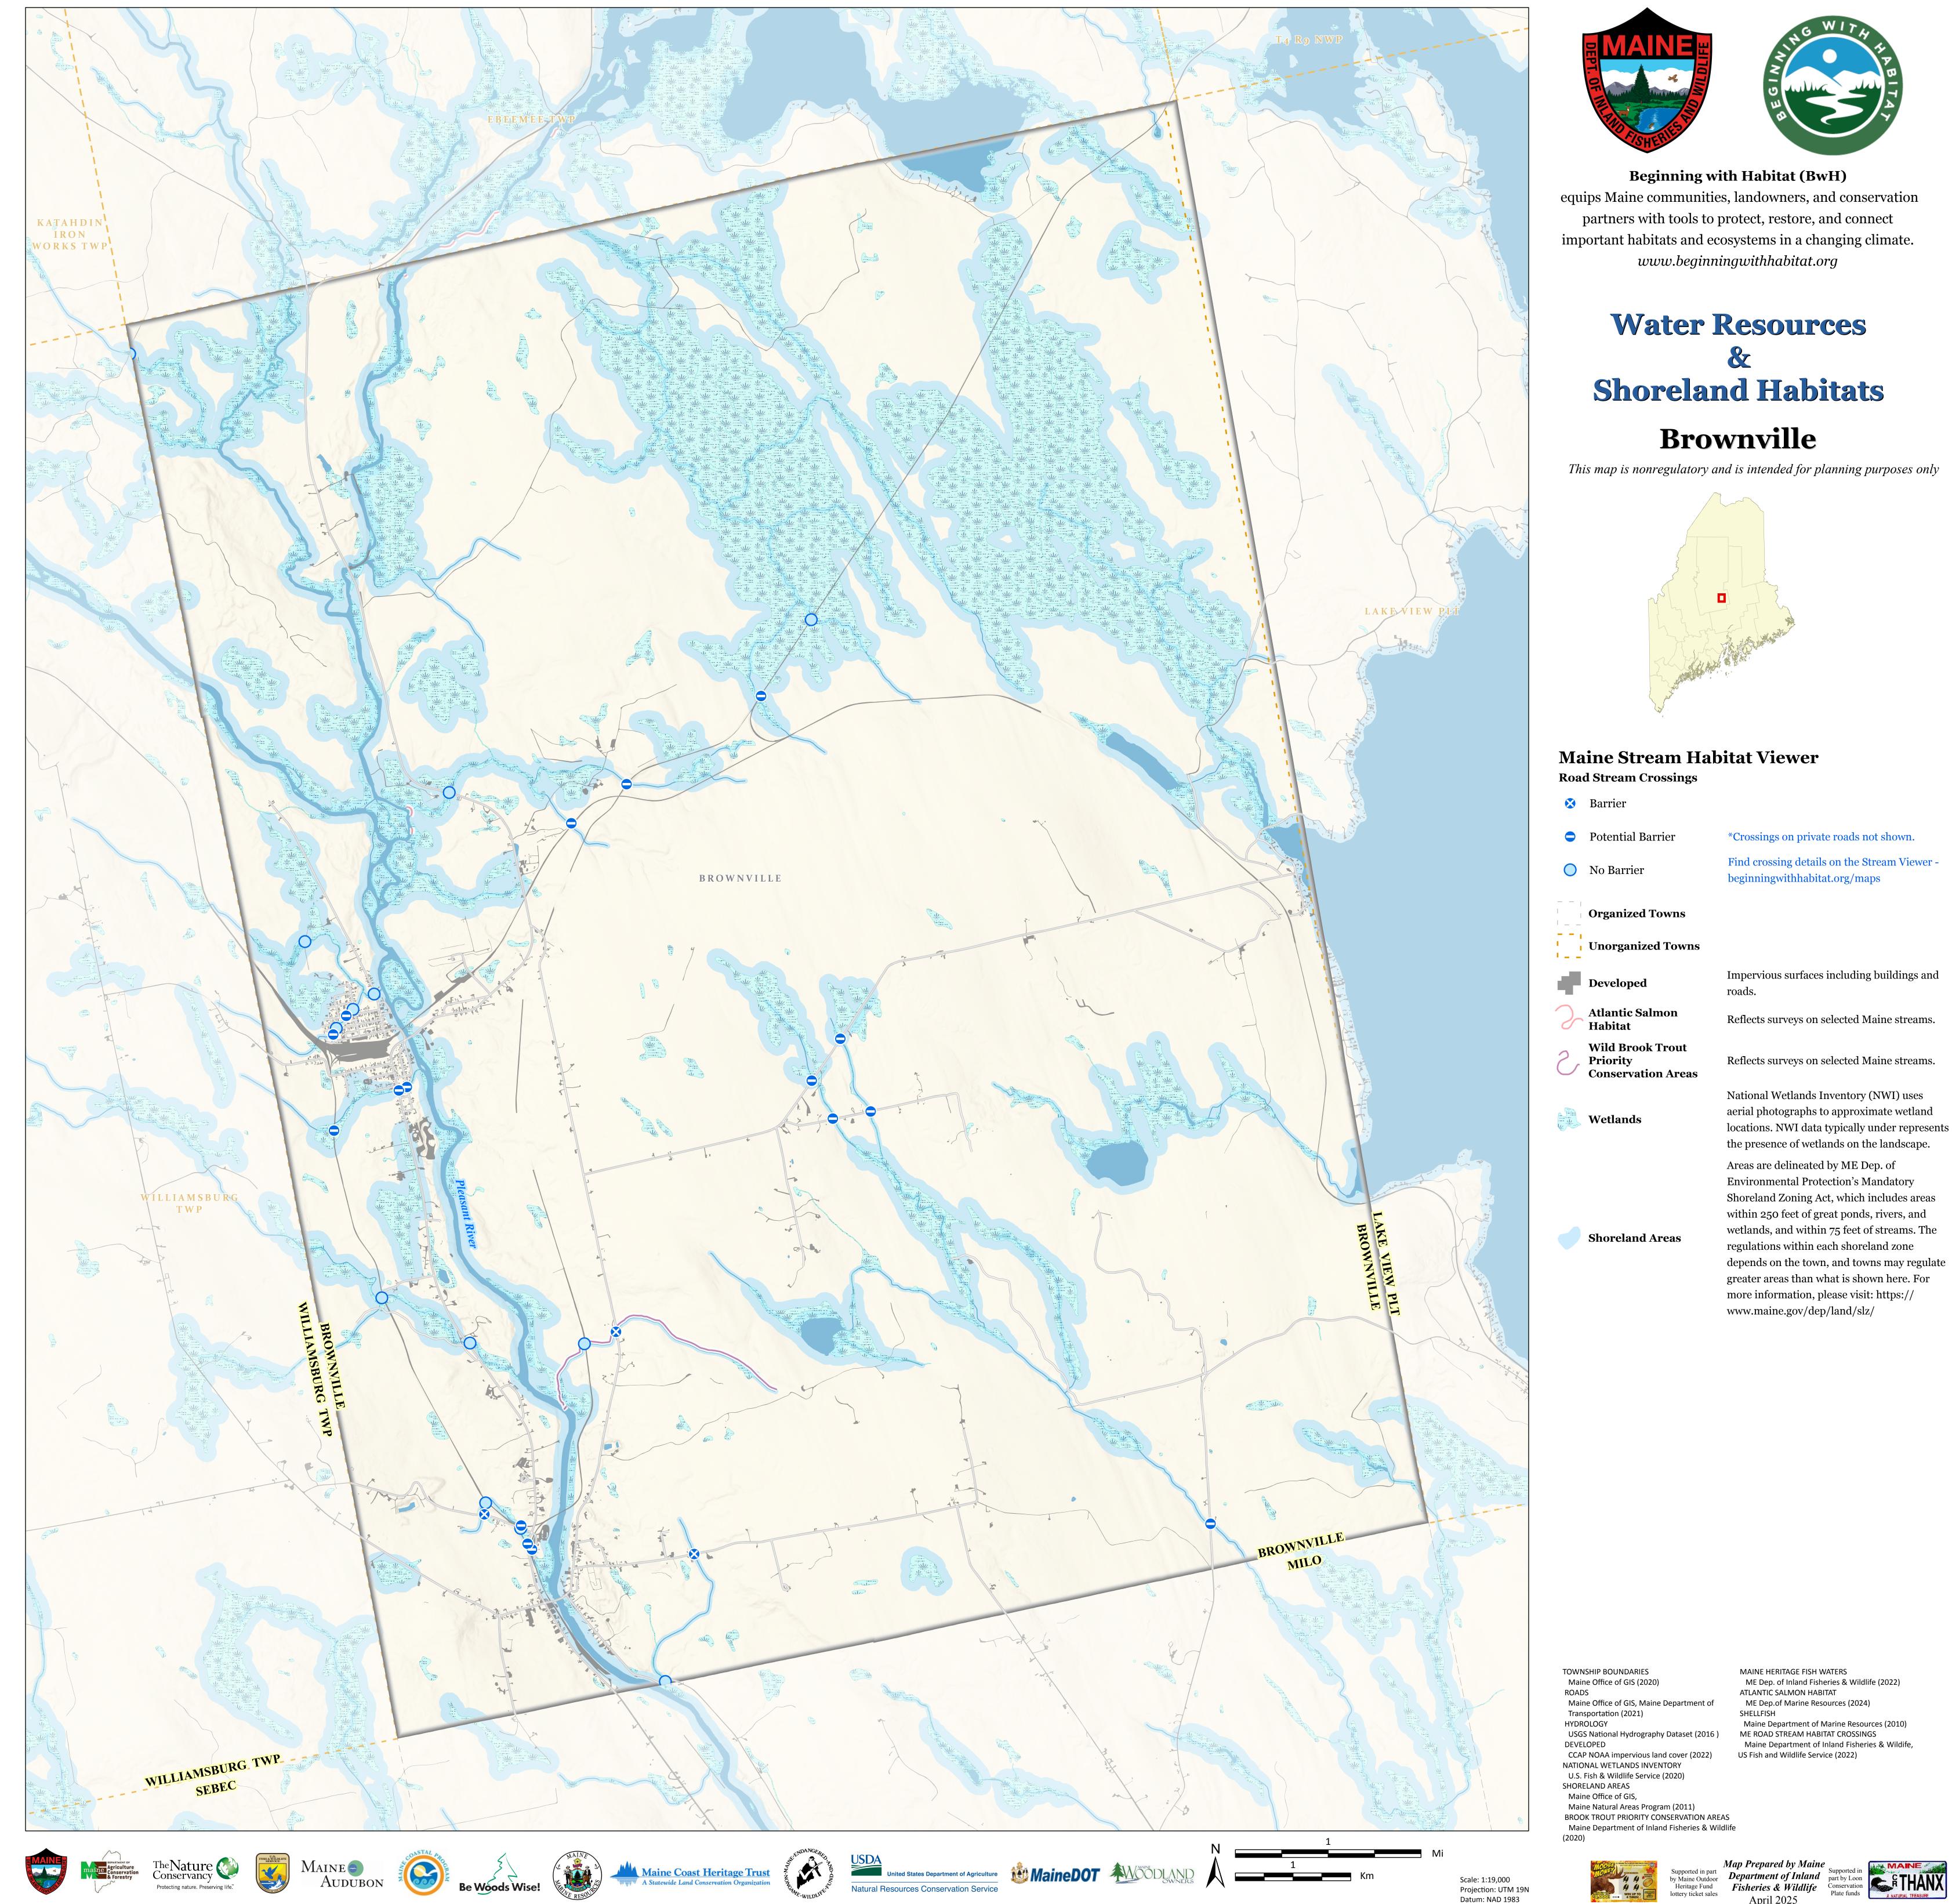

## Water Resources ČZ **Shoreland Habitats**

Brownville This map is nonregulatory and is intended for planning purposes only

MAINE HERITAGE FISH WATERS ME Dep. of Inland Fisheries & Wildlife (2022) ATLANTIC SALMON HABITAT ME Dep.of Marine Resources (2024) SHELLFISH Maine Department of Marine Resources (2010) ME ROAD STREAM HABITAT CROSSINGS Maine Department of Inland Fisheries & Wildife, US Fish and Wildlife Service (2022)